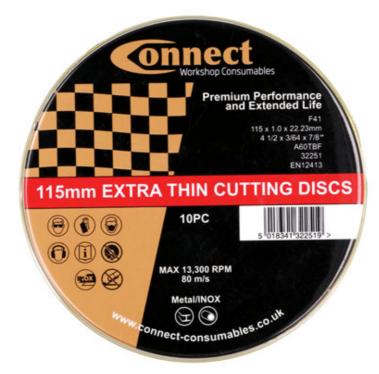

## Extra Thin Cutting Discs 115mm x 1.0mm 100pc

Connect thin metal cutting discs provide premium cutting performance. With reinforced centre boss and low vibration performance, these discs product less edge burring after cutting and minimal heat discolouration. Suitable for use on stainless steel, sheet metal, mild & high-grade steel. Discs are manufactured to European safety standards and marked with EN12413.

## **Additional Information**

- Extra thin cutting discs with flat centre; abrasive grade A60TBF.
- For use on: stainless steel, sheet metal, mild & high-grade steel.
- Size: 115mm x 1mm x 22mm bore.
- Max 13,300rpm.
- Supplied as 10 packs of 10 discs. Individual pack of 10 available, see Connect Part No. 32251.